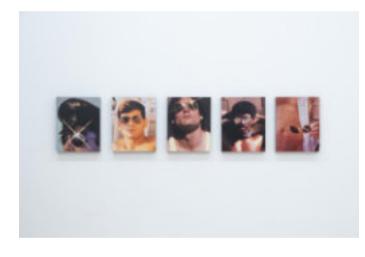

### **Catch Some Rays**

2022 - 720.3 x 25.4 x 2.5 cm (each) Five UV laminated archival pigment prints on museum boxes Edition 1/3 + 1 AP