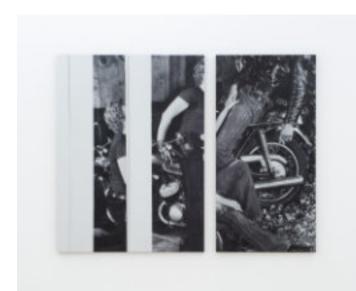

#### Cruiser

2022 - 127 x 167.1 x 2.5 cm Two UV laminated archival pigment prints on museum boxes Edition 1/3 + 1 AP